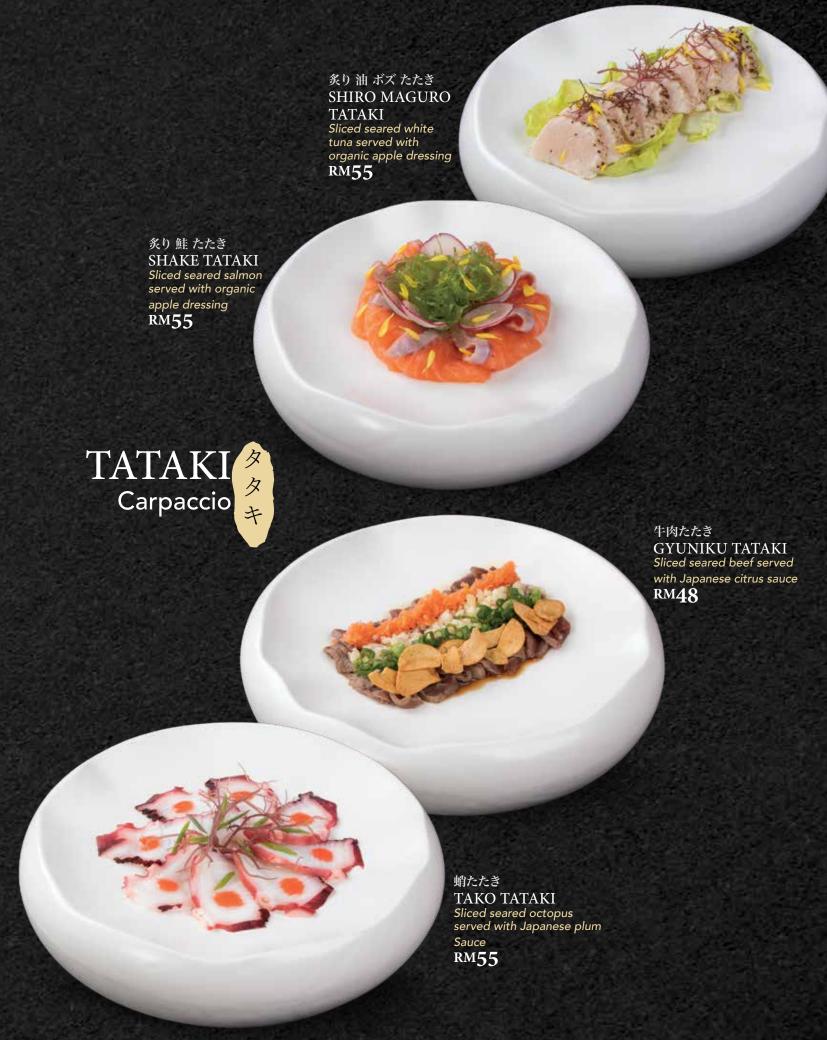

## SASHIMI 刺 のMAKASE ままま

か

せ

Chef's selection of premium sashimi cuts, curated and prepared from freshest seasonal seafood for your pure indulgence.

We at Xenri continually source high-quality fresh seafood. The seafood is flown in directly from around the world to ensure the utmost quality, offering an impressive selection.

**Market Price** 

季節かき