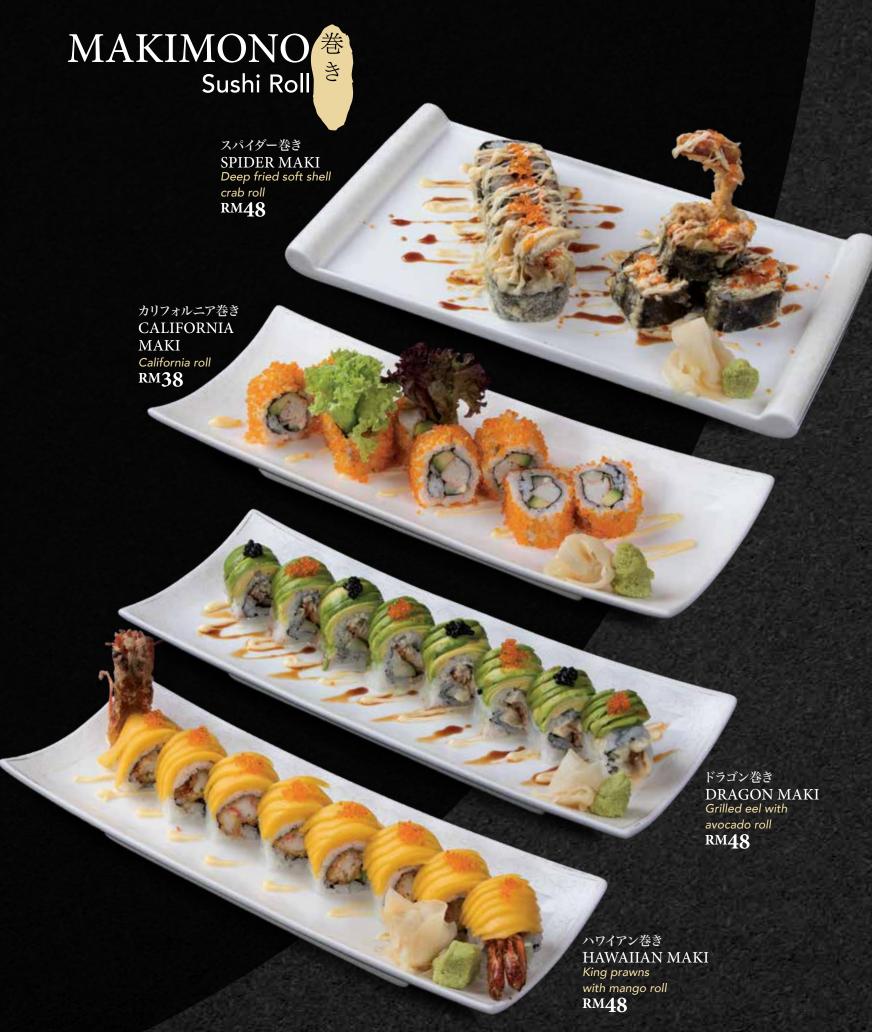

## SUSHI寿司 寿司盛合せり10 個 SUSHI SEN 10 pieces of raw and seared seasonal sushi RM138 寿司盛合せり6 個 SUSHI MORI 6 pieces of seasonal sushi platter RM78 炙り寿司盛合せり6 個 ABURI SUSHI MORI 6 pieces of seared seasonal sushi platter RM68 All prices are subject to a 10% service charge. 6% SST for non-alcoholic beverages. 8% SST for alchohol beverages. Photo for illustration purpose only.