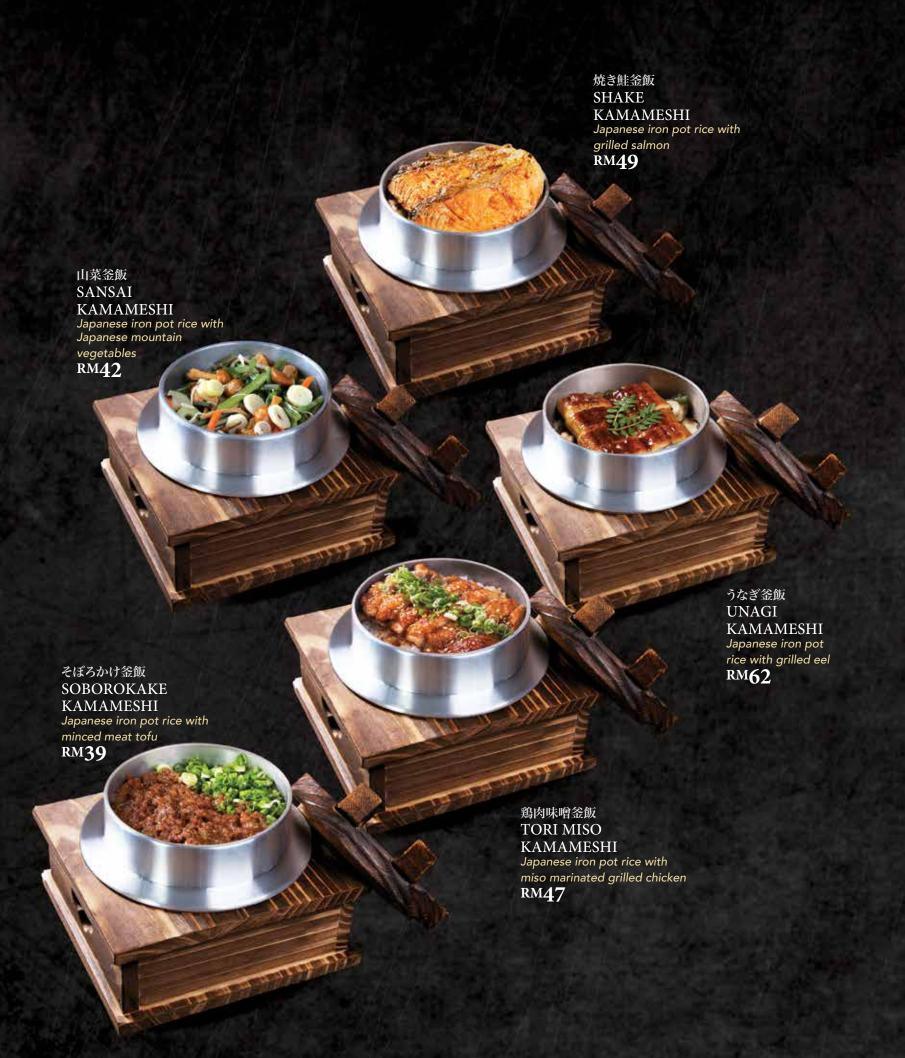

海老の鬼殻焼き EBI ONIGARAYAKI Grilled tiger prawn with sweet soy sauce **RM48** 

ほたて明太焼き HOTATE MENTAIYAKI Grilled scallop with spicy cod roe sauce RM49

牛肉の照り焼き GYUNIKU TERIYAKI Grilled beef with Teriyaki sauce

鶏の照り焼き TORI TERIYAKI Grilled chicken with Teriyaki sauce RM**29** 

ししゃも SHISHAMO Grilled Japanese pregnant smelt RM39

鮭兜の塩焼き

SHAKE KABUTO SHIOYAKI Grilled Salmon head

with salt

鮭の塩焼き SHAKE SHIOYAKI Grilled Salmon with Salt

**RM38** 

鮭の照り焼き SHAKE TERIYAKI Grilled salmon with Teriyaki sauce RM39

大鮃ヒラメの照り焼き OHYO HIRAME TERIYAKI Grilled Atlantic Halibut

炙り縁側茶碗蒸し ABURI ENGAWA CHAWAN MUSHI Steamed egg custard with seared flounder RM25 赤エビ茶碗蒸し AKAEBI CHAWAN MUSHI Steamed egg custard with red shrimps RM27 茶碗蒸し CHAWAN MUSHI Plain steamed egg custard RM12