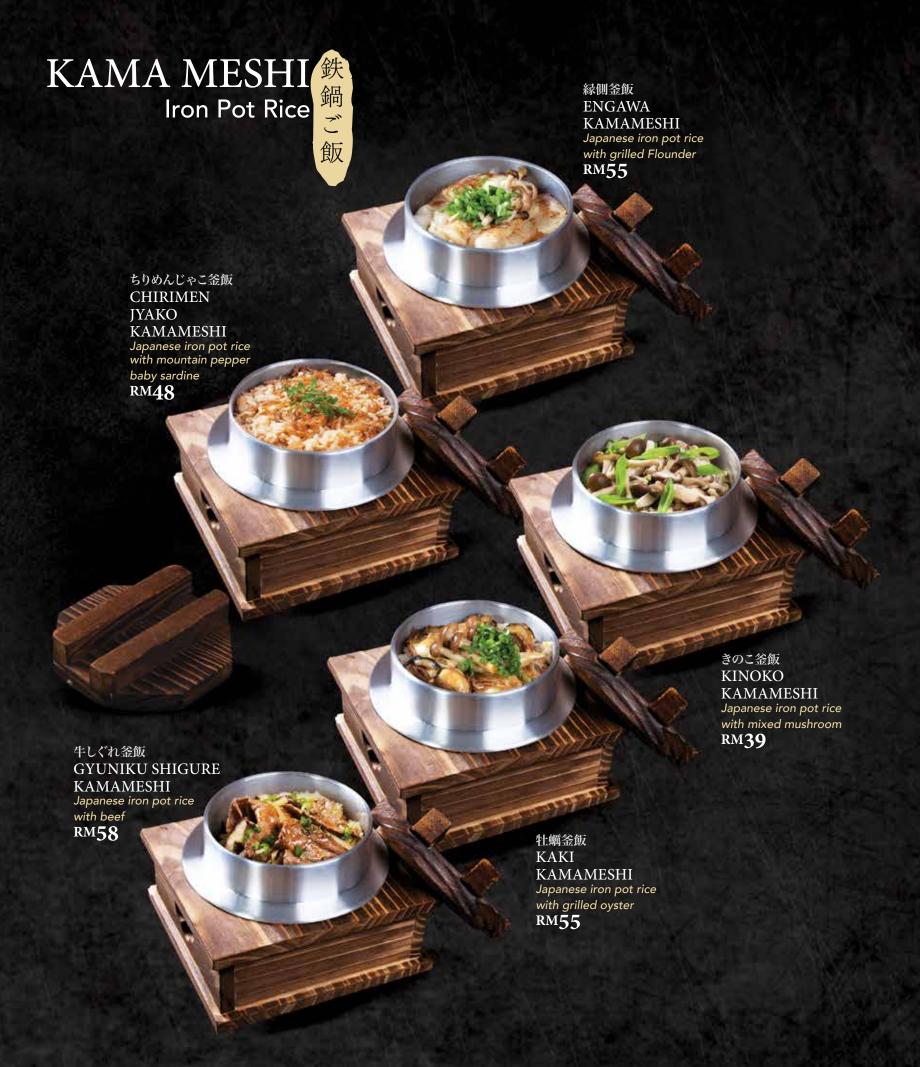

## SUSHI寿司 寿司盛合せり10 個 SUSHI SEN 10 pieces of raw and seared seasonal sushi RM138 寿司盛合せり6 個 SUSHI MORI 6 pieces of seasonal sushi platter RM78 炙り寿司盛合せり6 個 ABURI SUSHI MORI 6 pieces of seared seasonal sushi platter RM68 All prices are subject to a 10% service charge. 6% SST for non-alcoholic beverages. 8% SST for alchohol beverages. Photo for illustration purpose only.

海老の鬼殻焼き EBI ONIGARAYAKI Grilled tiger prawn with sweet soy sauce **RM48** 

ほたて明太焼き HOTATE MENTAIYAKI Grilled scallop with spicy cod roe sauce RM49

牛肉の照り焼き GYUNIKU TERIYAKI Grilled beef with Teriyaki sauce