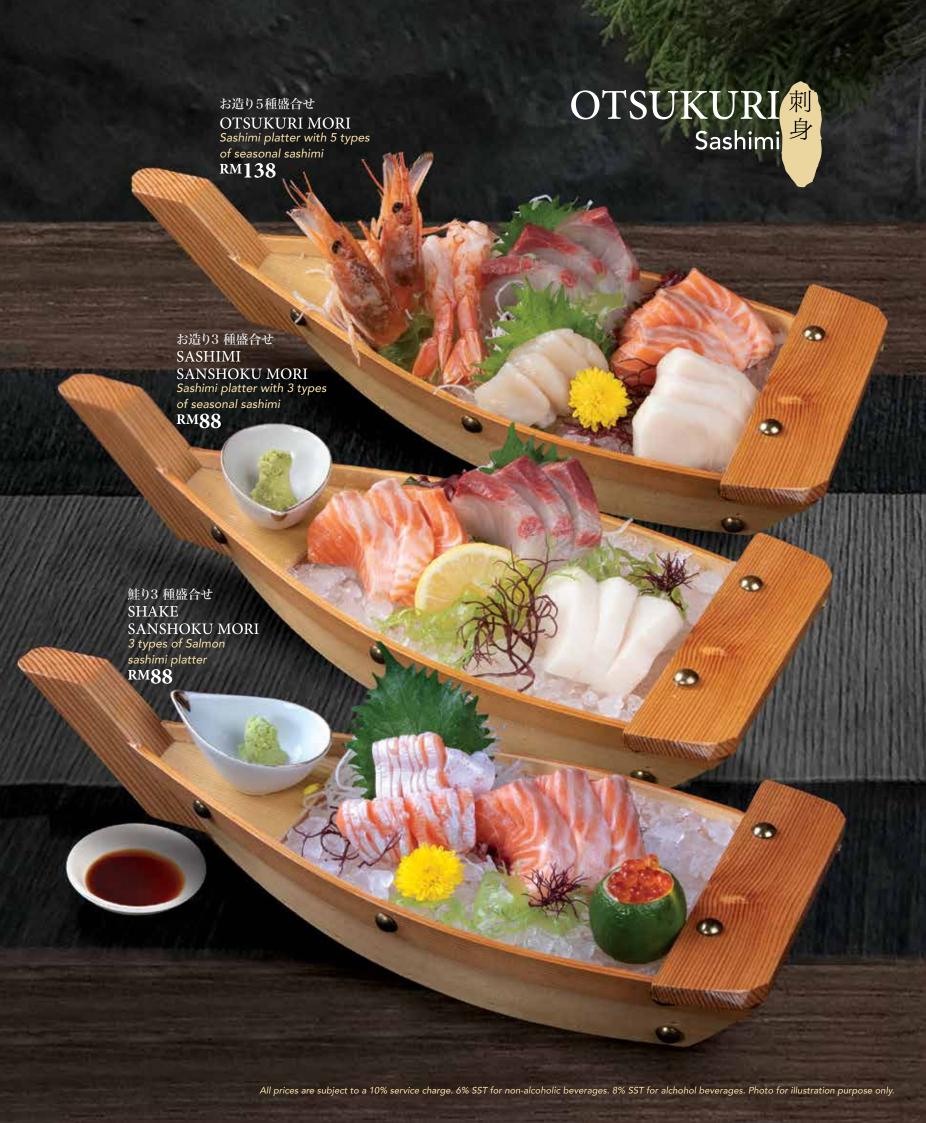

## SUSHI寿司 寿司盛合せり10 個 SUSHI SEN 10 pieces of raw and seared seasonal sushi RM138 寿司盛合せり6 個 SUSHI MORI 6 pieces of seasonal sushi platter RM78 炙り寿司盛合せり6 個 ABURI SUSHI MORI 6 pieces of seared seasonal sushi platter RM68 All prices are subject to a 10% service charge. 6% SST for non-alcoholic beverages. 8% SST for alchohol beverages. Photo for illustration purpose only.