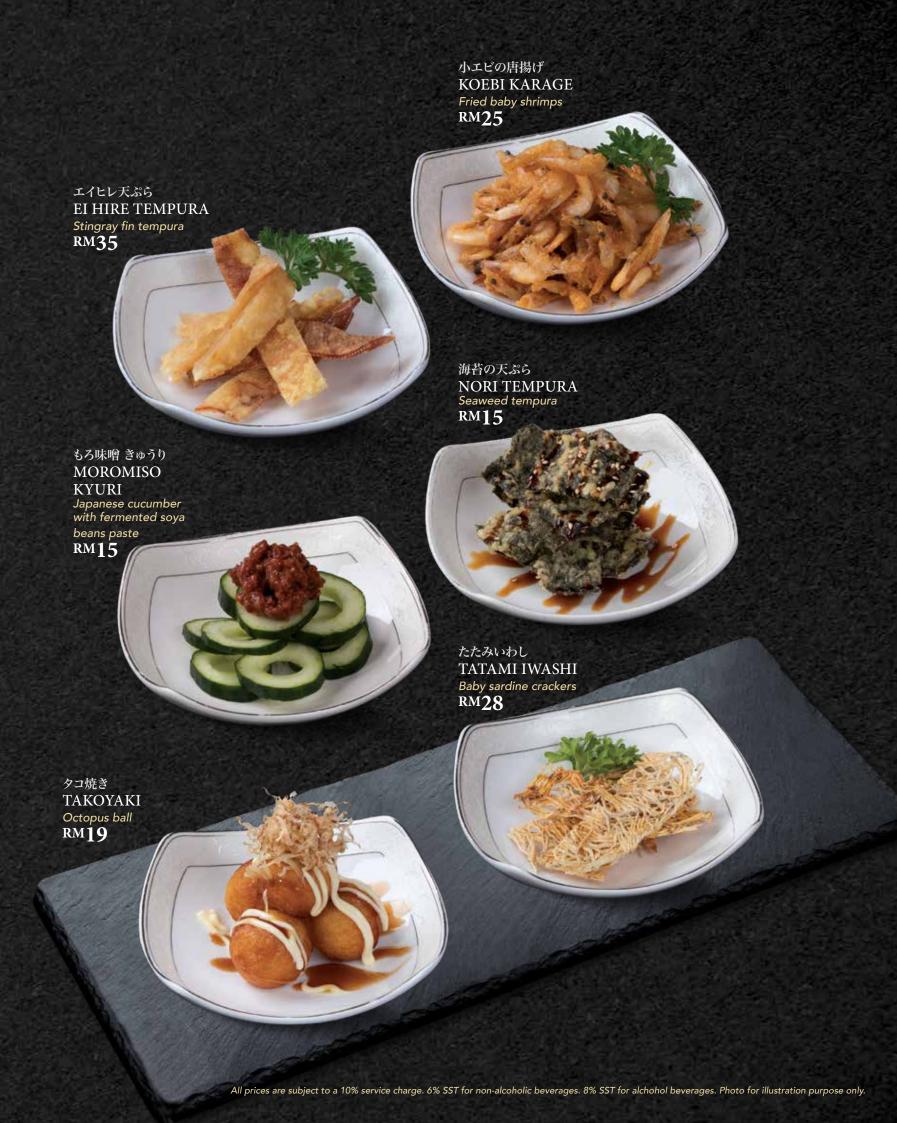

海老の鬼殻焼き EBI ONIGARAYAKI Grilled tiger prawn with sweet soy sauce **RM48** 

ほたて明太焼き HOTATE MENTAIYAKI Grilled scallop with spicy cod roe sauce RM49

牛肉の照り焼き GYUNIKU TERIYAKI Grilled beef with Teriyaki sauce

鶏の照り焼き TORI TERIYAKI Grilled chicken with Teriyaki sauce RM**29** 

ししゃも SHISHAMO Grilled Japanese pregnant smelt RM39

鮭兜の塩焼き

SHAKE KABUTO SHIOYAKI Grilled Salmon head

with salt

鮭の塩焼き SHAKE SHIOYAKI Grilled Salmon with Salt

**RM38** 

鮭の照り焼き SHAKE TERIYAKI Grilled salmon with Teriyaki sauce RM39

大鮃ヒラメの照り焼き OHYO HIRAME TERIYAKI Grilled Atlantic Halibut

炙り縁側茶碗蒸し ABURI ENGAWA CHAWAN MUSHI Steamed egg custard with seared flounder RM25 赤エビ茶碗蒸し AKAEBI CHAWAN MUSHI Steamed egg custard with red shrimps RM27 茶碗蒸し CHAWAN MUSHI Plain steamed egg custard RM12