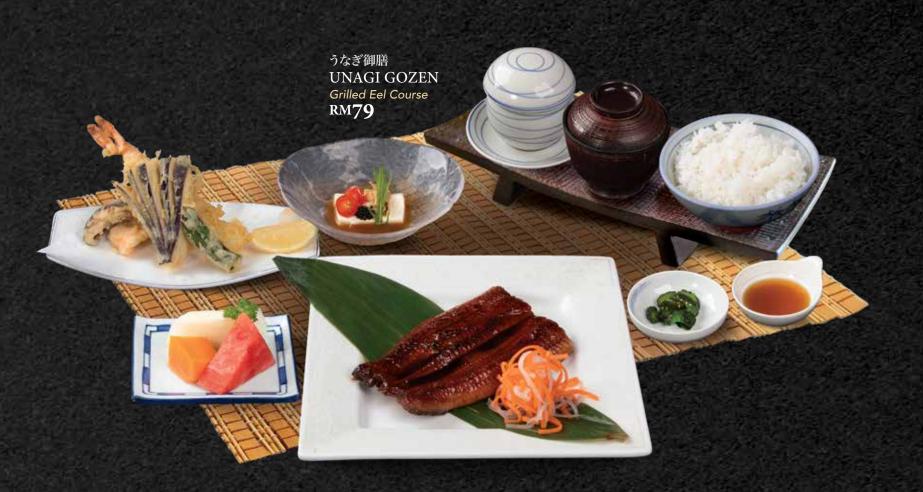

## SUSHI寿司 寿司盛合せり10 個 SUSHI SEN 10 pieces of raw and seared seasonal sushi RM138 寿司盛合せり6 個 SUSHI MORI 6 pieces of seasonal sushi platter RM78 炙り寿司盛合せり6 個 ABURI SUSHI MORI 6 pieces of seared seasonal sushi platter RM68 All prices are subject to a 10% service charge. 6% SST for non-alcoholic beverages. 8% SST for alchohol beverages. Photo for illustration purpose only.