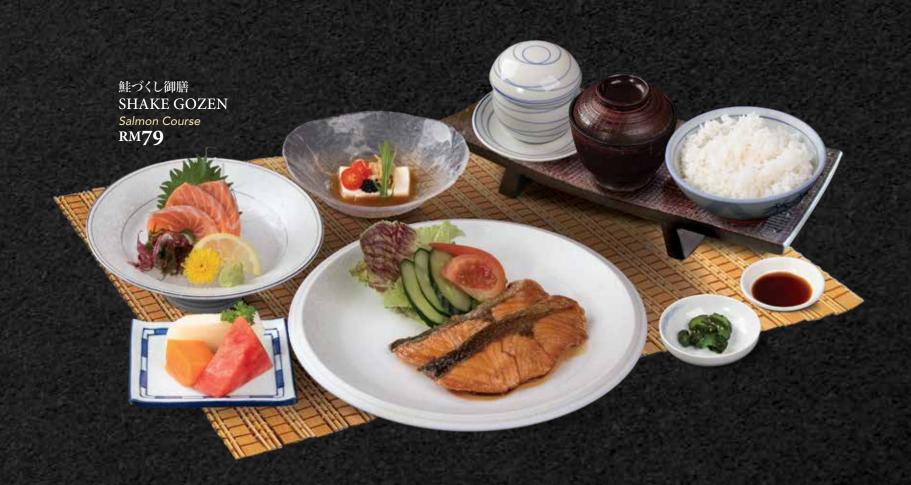

## SUSHI寿司 寿司盛合せり10 個 SUSHI SEN 10 pieces of raw and seared seasonal sushi RM138 寿司盛合せり6 個 SUSHI MORI 6 pieces of seasonal sushi platter RM78 炙り寿司盛合せり6 個 ABURI SUSHI MORI 6 pieces of seared seasonal sushi platter RM68 All prices are subject to a 10% service charge. 6% SST for non-alcoholic beverages. 8% SST for alchohol beverages. Photo for illustration purpose only.