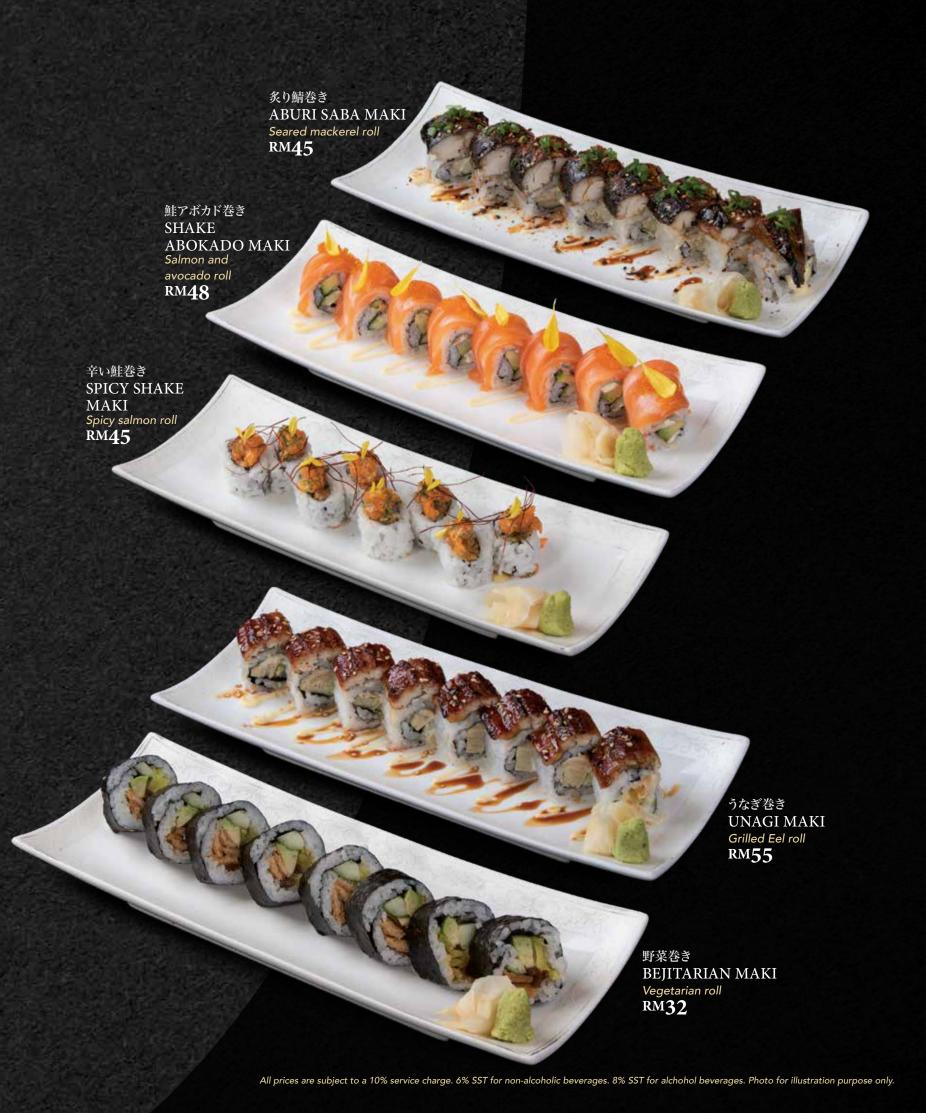

## SUSHI寿司 寿司盛合せり10 個 SUSHI SEN 10 pieces of raw and seared seasonal sushi RM138 寿司盛合せり6 個 SUSHI MORI 6 pieces of seasonal sushi platter RM78 炙り寿司盛合せり6 個 ABURI SUSHI MORI 6 pieces of seared seasonal sushi platter RM68 All prices are subject to a 10% service charge. 6% SST for non-alcoholic beverages. 8% SST for alchohol beverages. Photo for illustration purpose only.