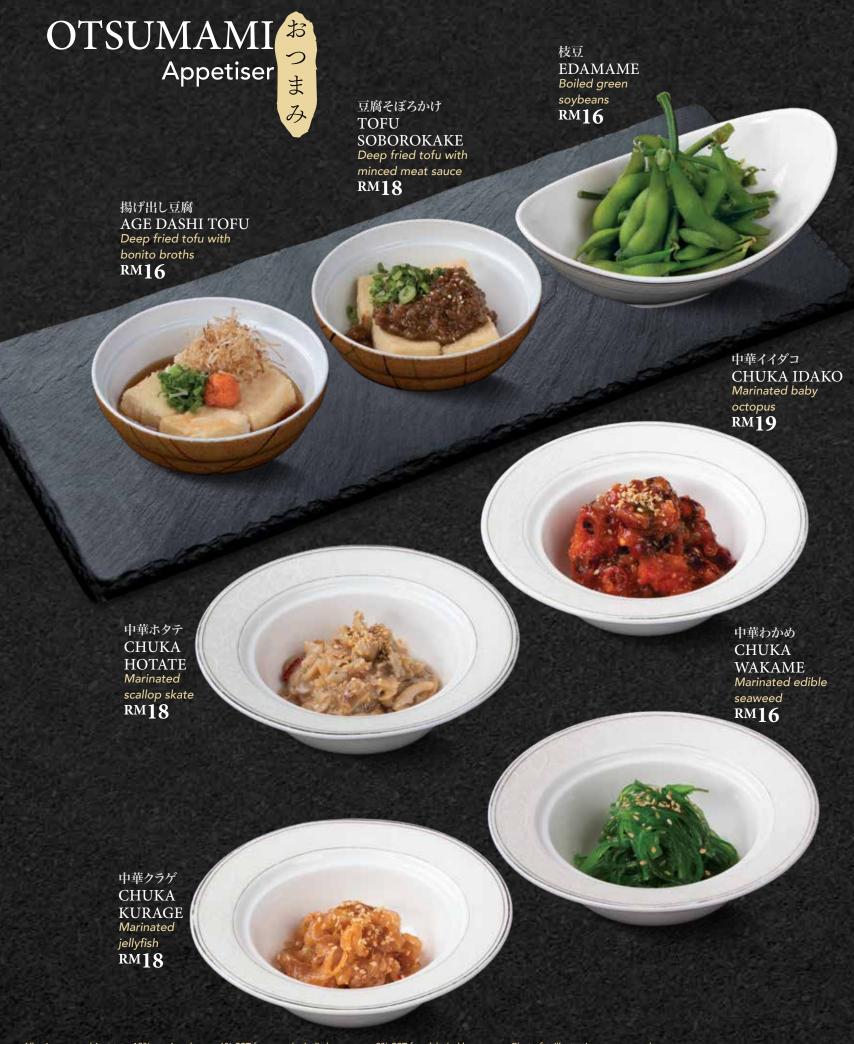

## SUSHI寿司 寿司盛合せり10 個 SUSHI SEN 10 pieces of raw and seared seasonal sushi RM138 寿司盛合せり6 個 SUSHI MORI 6 pieces of seasonal sushi platter RM78 炙り寿司盛合せり6 個 ABURI SUSHI MORI 6 pieces of seared seasonal sushi platter RM68 All prices are subject to a 10% service charge. 6% SST for non-alcoholic beverages. 8% SST for alchohol beverages. Photo for illustration purpose only.