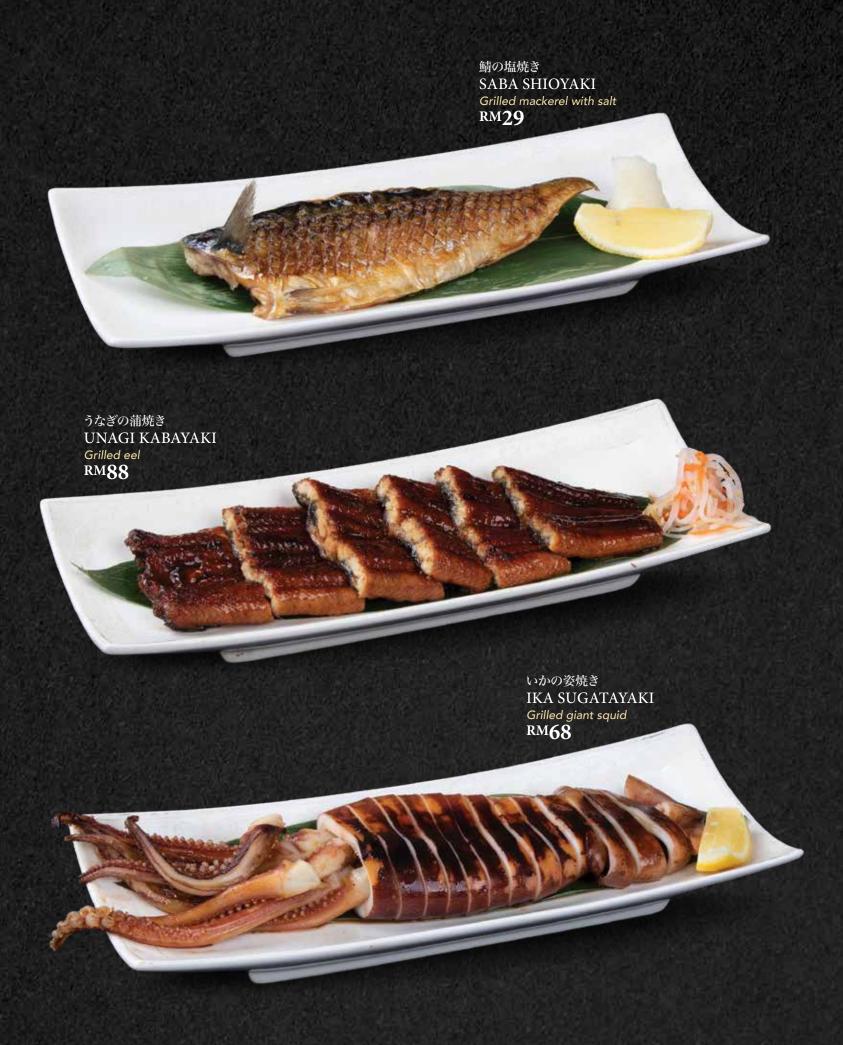

鶏の照り焼き TORI TERIYAKI Grilled chicken with Teriyaki sauce RM**29** 

ししゃも SHISHAMO Grilled Japanese pregnant smelt RM39

鮭兜の塩焼き

SHAKE KABUTO SHIOYAKI Grilled Salmon head

with salt

鮭の塩焼き SHAKE SHIOYAKI Grilled Salmon with Salt

**RM38** 

鮭の照り焼き SHAKE TERIYAKI Grilled salmon with Teriyaki sauce RM39

大鮃ヒラメの照り焼き OHYO HIRAME TERIYAKI Grilled Atlantic Halibut

炙り縁側茶碗蒸し ABURI ENGAWA CHAWAN MUSHI Steamed egg custard with seared flounder RM25 赤エビ茶碗蒸し AKAEBI CHAWAN MUSHI Steamed egg custard with red shrimps RM27 茶碗蒸し CHAWAN MUSHI Plain steamed egg custard RM12

うなぎ茶碗蒸し UNAGI CHAWAN MUSHI Steamed egg custard with grilled eel RM29

いくら茶碗蒸し IKURA CHAWAN MUSHI Steamed egg custard with salmon roe RM29

きのこ茶碗蒸し KINOKO CHAWAN MUSHI Steamed egg custard with wild mushroom