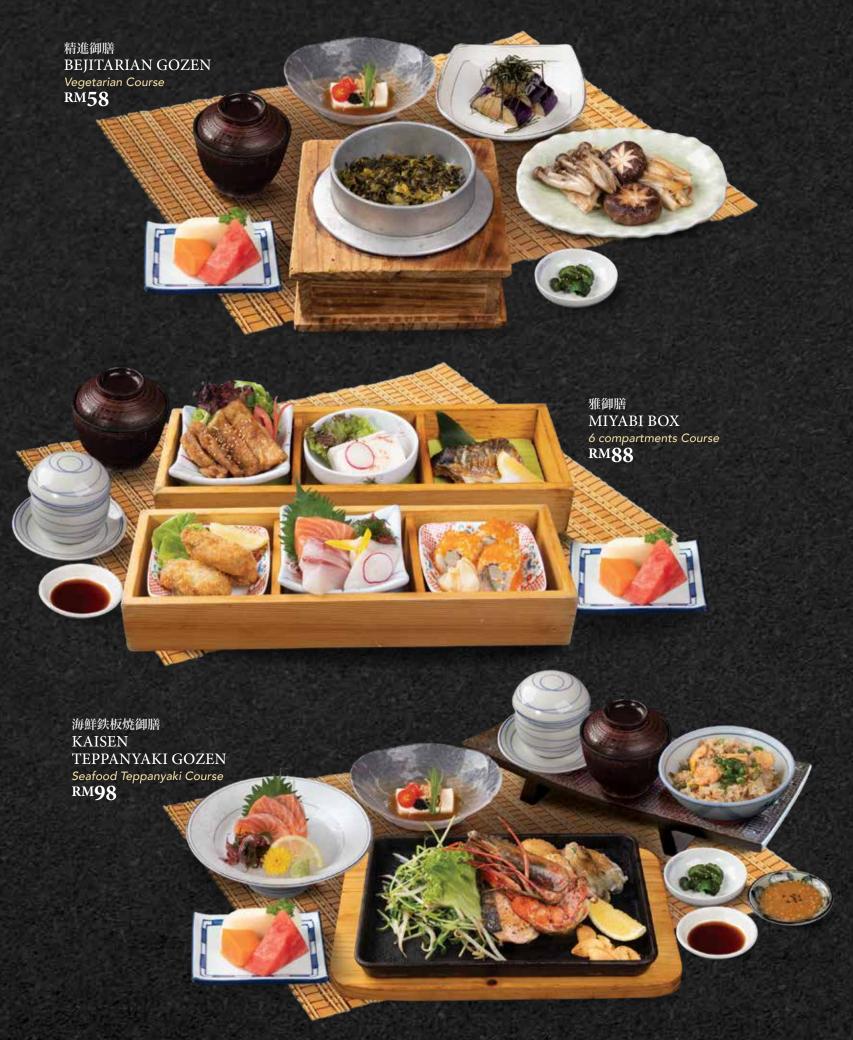

## SUSHI寿司 寿司盛合せり10 個 SUSHI SEN 10 pieces of raw and seared seasonal sushi RM138 寿司盛合せり6 個 SUSHI MORI 6 pieces of seasonal sushi platter RM78 炙り寿司盛合せり6 個 ABURI SUSHI MORI 6 pieces of seared seasonal sushi platter RM68 All prices are subject to a 10% service charge. 6% SST for non-alcoholic beverages. 8% SST for alchohol beverages. Photo for illustration purpose only.