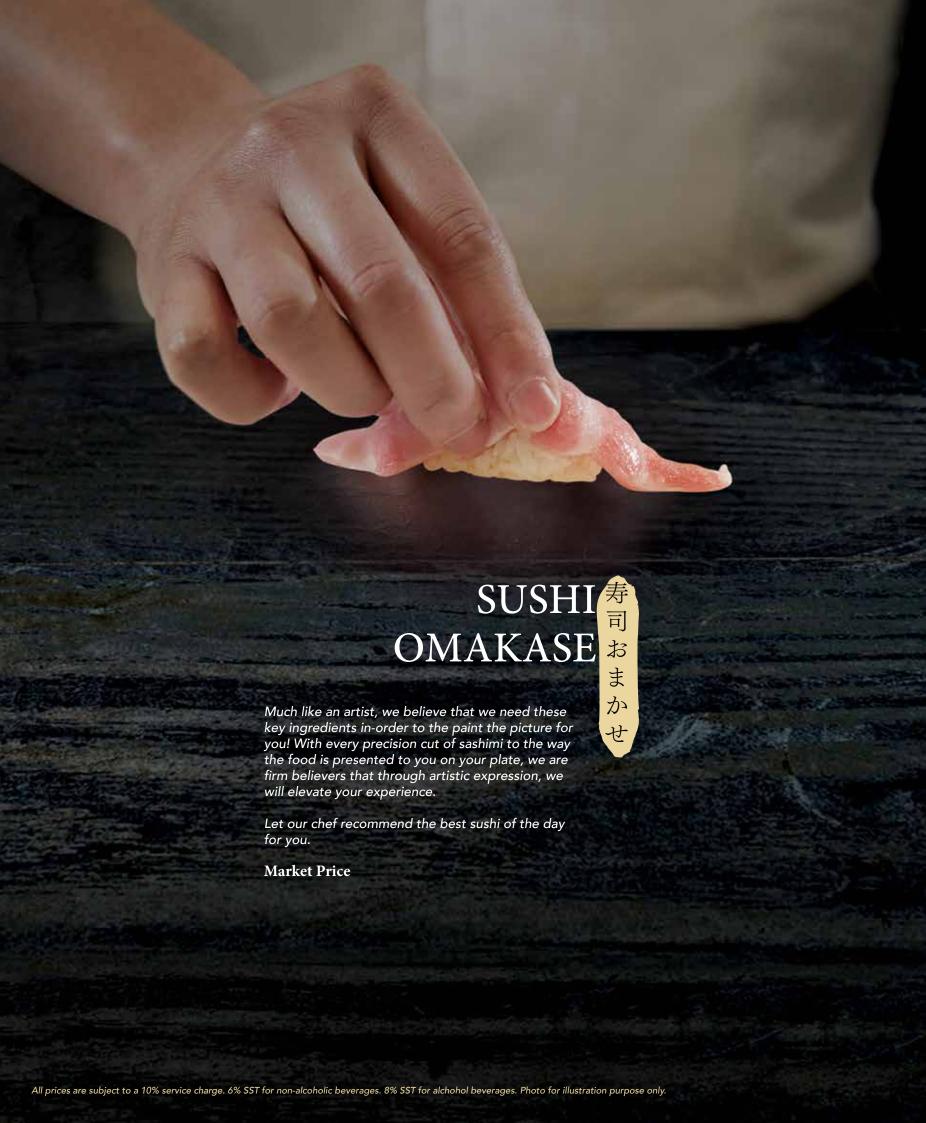

## SASHIMI 刺 のMAKASE ままま

か

せ

Chef's selection of premium sashimi cuts, curated and prepared from freshest seasonal seafood for your pure indulgence.

We at Xenri continually source high-quality fresh seafood. The seafood is flown in directly from around the world to ensure the utmost quality, offering an impressive selection.