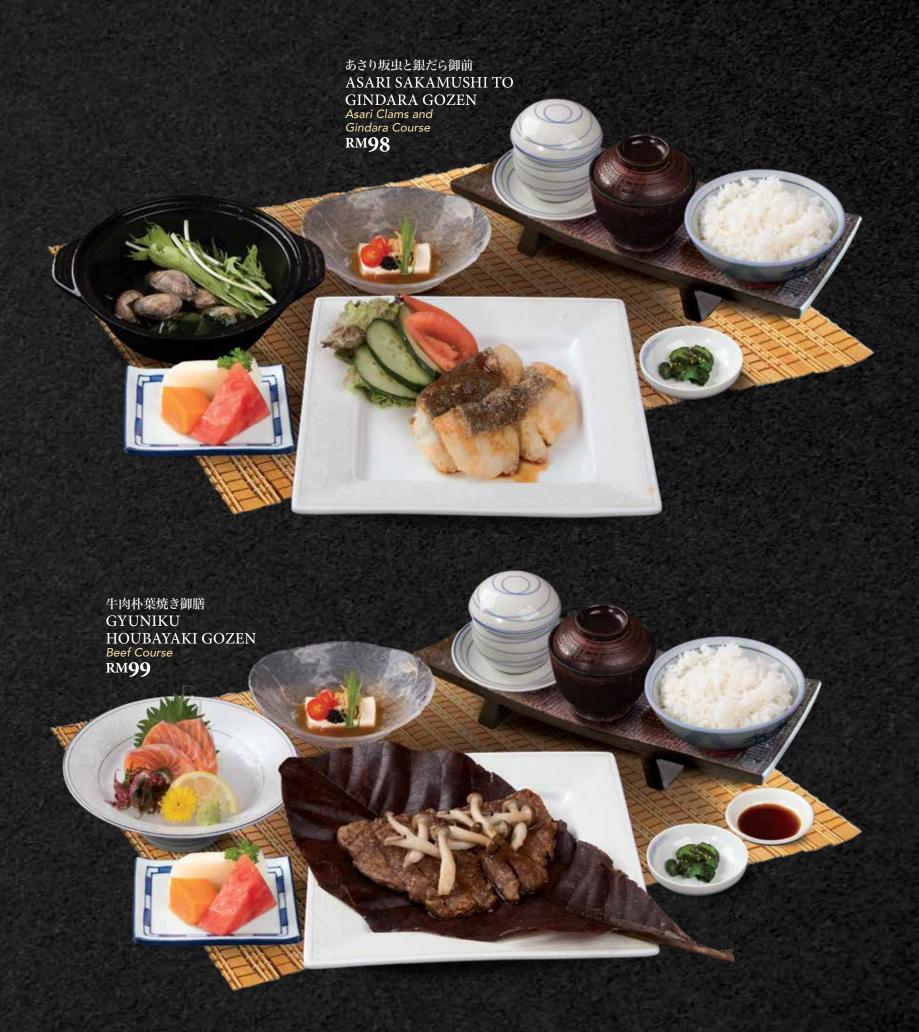

## SUSHI寿司 寿司盛合せり10 個 SUSHI SEN 10 pieces of raw and seared seasonal sushi RM138 寿司盛合せり6 個 SUSHI MORI 6 pieces of seasonal sushi platter RM78 炙り寿司盛合せり6 個 ABURI SUSHI MORI 6 pieces of seared seasonal sushi platter RM68 All prices are subject to a 10% service charge. 6% SST for non-alcoholic beverages. 8% SST for alchohol beverages. Photo for illustration purpose only.