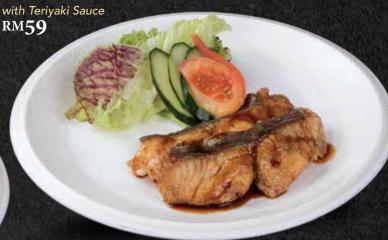

海老の鬼殻焼き EBI ONIGARAYAKI Grilled tiger prawn with sweet soy sauce **RM48** 

ほたて明太焼き HOTATE MENTAIYAKI Grilled scallop with spicy cod roe sauce RM49

牛肉の照り焼き GYUNIKU TERIYAKI Grilled beef with Teriyaki sauce