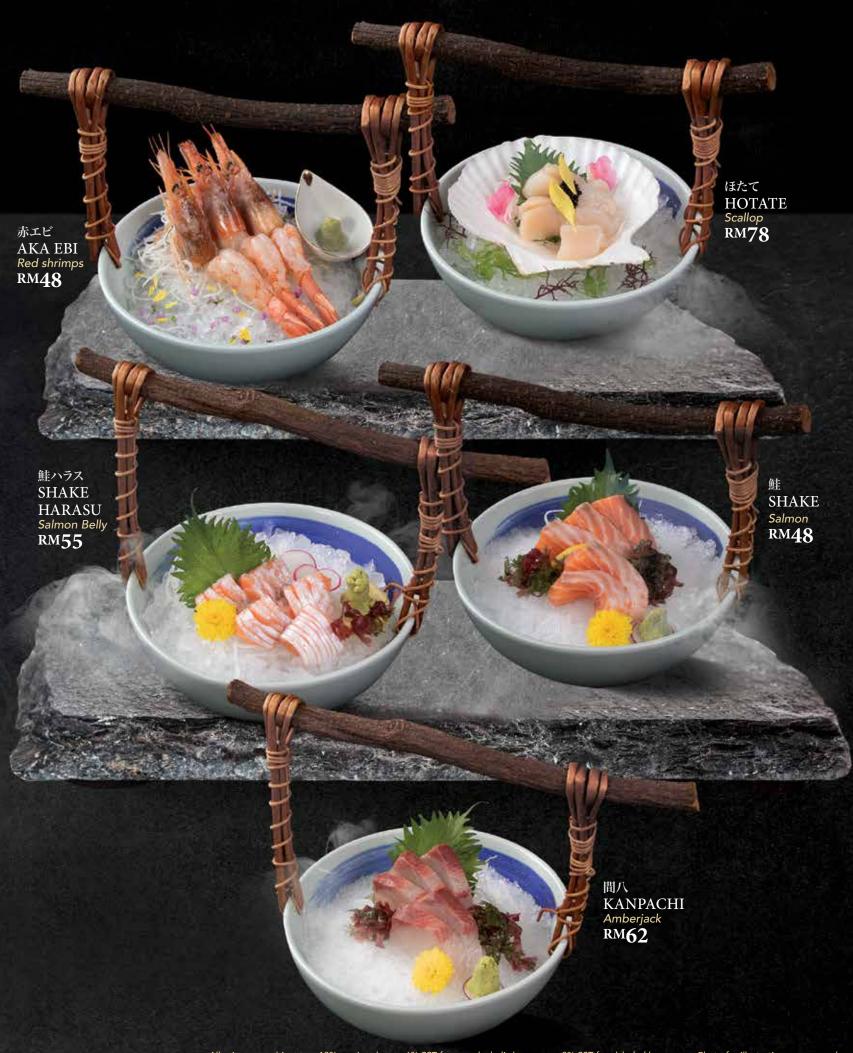

## SASHIMI 刺 のMAKASE ままま

か

せ

Chef's selection of premium sashimi cuts, curated and prepared from freshest seasonal seafood for your pure indulgence.

We at Xenri continually source high-quality fresh seafood. The seafood is flown in directly from around the world to ensure the utmost quality, offering an impressive selection.