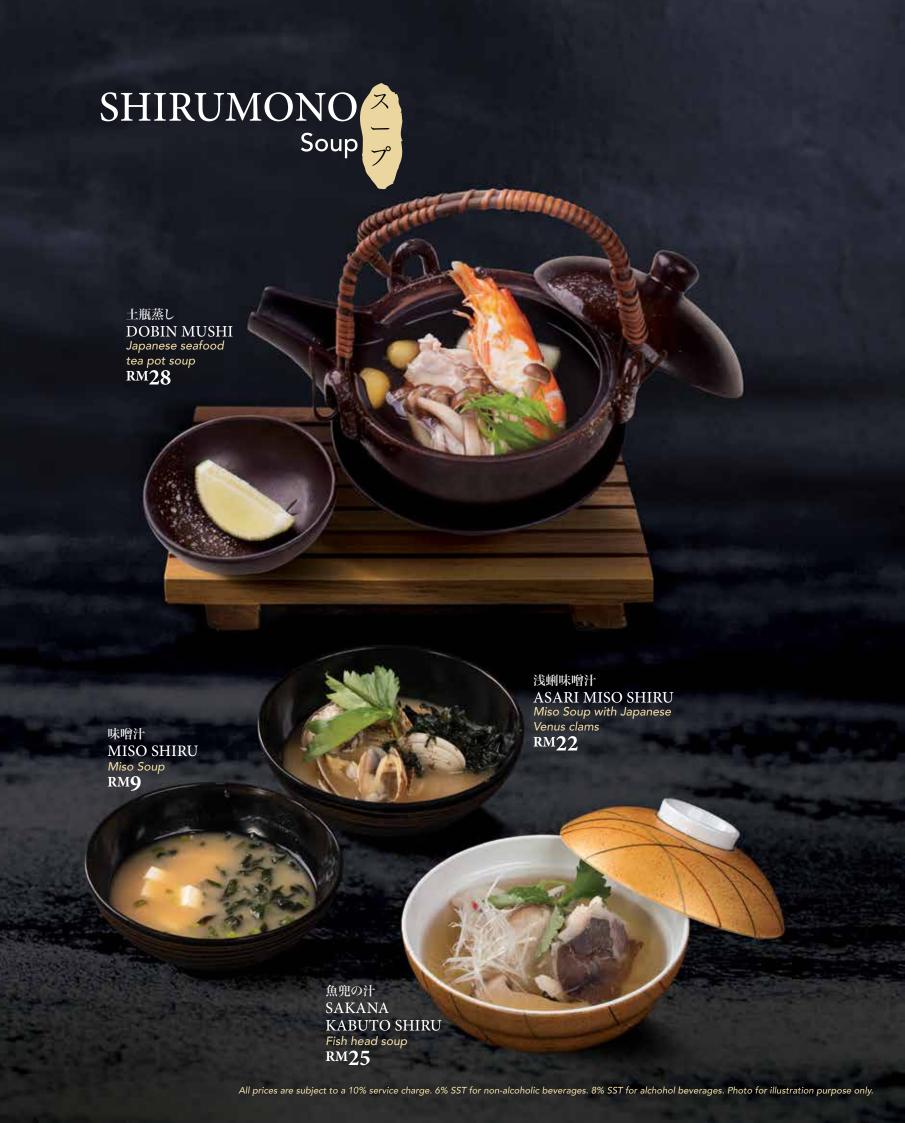

アボカドサラダ ABOKADO SARADA Avocado Salad **RM29** 

野菜サラダ YASAI SARADA Green garden salad **RM25** 

ソフトシェルクラブサラダ SOFUTOSHERUKURABU SARADA Soft shell crab salad **RM34** 

小エビサラダ **KOEBI** SARADA Fried baby shrimps salad RM29

ハニカム トマト サラダ **HANIKAMUTOMATO SARADA** Honeycomb tomato salad **RM25** 

**Choose One Dressing** 

Yuki Ringo Doresshingu Organic apple dressing

胡麻ドレッシング

Goma Doresshingu Sesame dressing

## SASHIMI 刺 のMAKASE ままま

か

せ

Chef's selection of premium sashimi cuts, curated and prepared from freshest seasonal seafood for your pure indulgence.

We at Xenri continually source high-quality fresh seafood. The seafood is flown in directly from around the world to ensure the utmost quality, offering an impressive selection.

**Market Price** 

季節かき